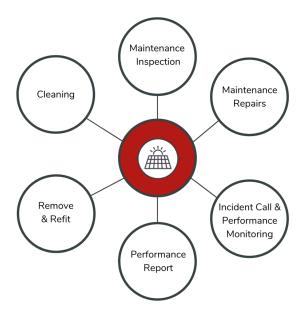

The team at EvoEnergy have developed a comprehensive O&M service suite. From this service suite, you can select your own bespoke tailored package to suit your business needs.

#### Maintenance Inspections.

Typically a once a year planned visit to assess that the components are working safely and efficiently to support the optimum performance of your renewable investment and as part of your annual electrical compliance.

#### **Maintenance Repairs**

Reactive or scheduled visits to repair or replace components that are not working safely or efficiently will aid the optimum performance of your renewable investment.

#### **Performance Monitoring**

Our expert team actively monitor your system and benchmark against our portfolio of local installations to support the optimum performance and return on investment of your renewable investment. We can give you access to see real time visibility of your system performance for both internal and external promotion.

#### **Operational Call Incident Facility**

An expert in your time of need.

#### **Operational Performance Reporting**

We provide your monthly performance reporting

#### Cleaning

Although most renewable energy systems require little cleaning, dirt can accumulate and reduce performance therefore it is important to consider regular cleaning.