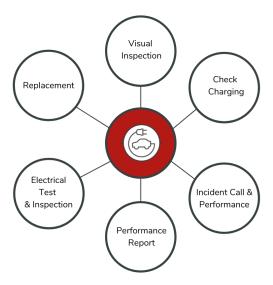

#### **EV** Chargers

Should a power failure occur, it could be expensive and cause major disruption to your business. Our engineers will regularly inspect that your network is mechanically sound and mitigate potential issues before it is too late.