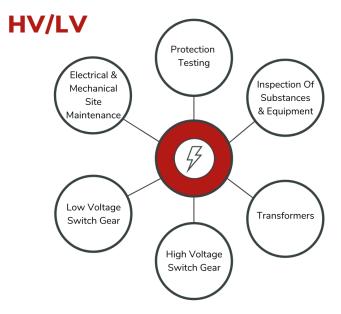

## OTHER TECHNOLOGIES

EV charging systems have low maintenance requirements, however can be hazardous and potentially lethal, and therefore important to be maintained by a qualified and competent person.

We can carry out visual or full electrical test and inspection of HV/LV installations and provide routine maintenance of all mechanical / electrical elements including oil filled transformers and switchgear.