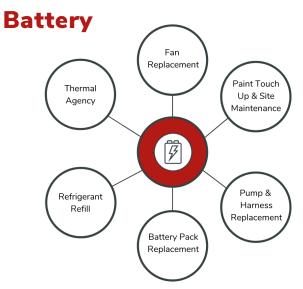

## OTHER TECHNOLOGIES

EV charging systems have low maintenance requirements, however can be hazardous and potentially lethal, and therefore important to be maintained by a qualified and competent person.

EvoEnergy's maintenance include a check of system components for condition and function. Taking out the O& M package supports systems to have maximum lifespan.

Our preventative solar panel maintenance plan is designed to maximise your solar PV investment return, and to help with your risk management as part of your annual electrical compliance regime.